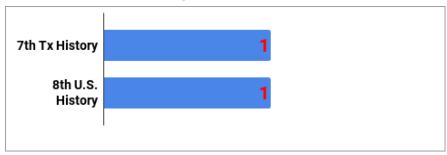

| 98.2% | 97.9% | 97.9% | 98.0%   |  |  |
| 2015-2016                                          | 98.2% | 97.9% | 97.6% | 97.9%   |  |  |
| 2014-2015                                          | 98.1% | 97.5% | 97.0% | 97.5%   |  |  |
| 2013-2014                                          | 97.6% | 97.5% | 97.2% | 97.4%   |  |  |
| 2012-2013                                          | 98.2% | 97.5% | 98.2% | 98.0%   |  |  |
| 2012-2011                                          | 97.6% | 96.8% | 96.8% | 97.1%   |  |  |
| Total number of tardies for the 1st six weeks- 274 |       |       |       |         |  |  |

# **English/Reading Failures by Grade Level**



# Math Failures by Grade Level



## **Science Failures by Grade Level**



## **Social Studies Failures by Grade Level**



# **Elective Failures by Grade Level**