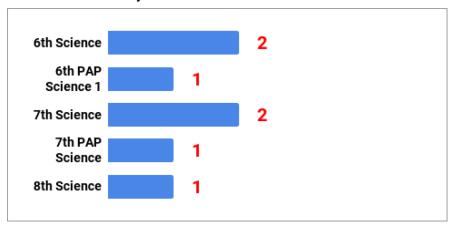

|  |  |
| 2016-2017                                          | 98.2% | 97.9% | 97.9% | 98.0%   |  |  |
| 2015-2016                                          | 98.2% | 97.9% | 97.6% | 97.9%   |  |  |
| 2014-2015                                          | 98.1% | 97.5% | 97.0% | 97.5%   |  |  |
| 2013-2014                                          | 97.6% | 97.5% | 97.2% | 97.4%   |  |  |
| 2012-2013                                          | 98.2% | 97.5% | 98.2% | 98.0%   |  |  |
| 2012-2011                                          | 97.6% | 96.8% | 96.8% | 97.1%   |  |  |
| Total number of tardies for the 1st six weeks- 274 |       |       |       |         |  |  |

# **English/Reading Failures by Grade Level**



# Math Failures by Grade Level



## **Science Failures by Grade Level**



## **Social Studies Failures by Grade Level**



# **Elective Failures by Grade Level**