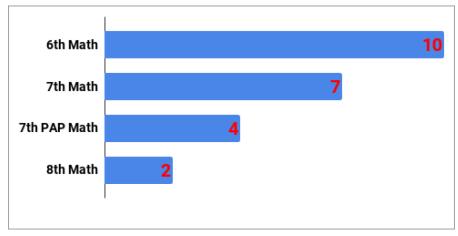

| 98.6% | 97.6% | 98.3% | 98.2%   |  |  |
| 2016-2017                                          | 98.2% | 97.9% | 97.9% | 98.0%   |  |  |
| 2015-2016                                          | 98.2% | 97.9% | 97.6% | 97.9%   |  |  |
| 2014-2015                                          | 98.1% | 97.5% | 97.0% | 97.5%   |  |  |
| 2013-2014                                          | 97.6% | 97.5% | 97.2% | 97.4%   |  |  |
| 2012-2013                                          | 98.2% | 97.5% | 98.2% | 98.0%   |  |  |
| 2012-2011                                          | 97.6% | 96.8% | 96.8% | 97.1%   |  |  |
| Total number of tardies for the 1st six weeks- 274 |       |       |       |         |  |  |

# **English/Reading Failures by Grade Level**



# Math Failures by Grade Level



## **Science Failures by Grade Level**



## **Social Studies Failures by Grade Level**



# **Elective Failures by Grade Level**