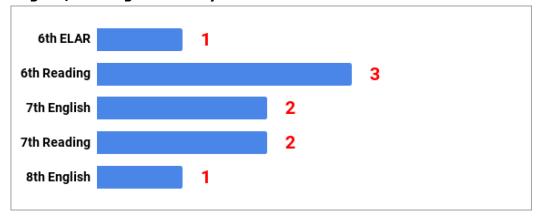

018                                          | 98.6% | 97.6% | 98.3% | 98.2%   |  |  |
| 2016-2017                                          | 98.2% | 97.9% | 97.9% | 98.0%   |  |  |
| 2015-2016                                          | 98.2% | 97.9% | 97.6% | 97.9%   |  |  |
| 2014-2015                                          | 98.1% | 97.5% | 97.0% | 97.5%   |  |  |
| 2013-2014                                          | 97.6% | 97.5% | 97.2% | 97.4%   |  |  |
| 2012-2013                                          | 98.2% | 97.5% | 98.2% | 98.0%   |  |  |
| 2012-2011                                          | 97.6% | 96.8% | 96.8% | 97.1%   |  |  |
| Total number of tardies for the 1st six weeks- 274 |       |       |       |         |  |  |

# **English/Reading Failures by Grade Level**



# Math Failures by Grade Level



## **Science Failures by Grade Level**



## **Social Studies Failures by Grade Level**



# **Elective Failures by Grade Level**